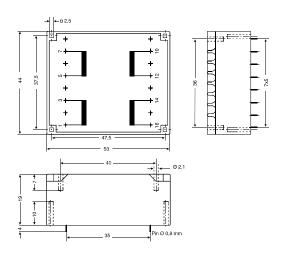

.5mm

Self-tapping screws: DIN 7513 (M 3x8) Sheet-metal screws: DIN 7971 (2.9x6.5)

Bulk packaging is standard. Custom design available.

Medical equipments. Industrial equipments. Industrial controls. Test equipments. Industrial computers. Avionics & telecom.

















Additional information:

Additional information:

We reserve the right to make technical changes or modify the contents of this document without prior notice.

SHARE Ltd. Does not accept any responsibility what so ever for potential errors or possible lack of information in this document.

We can offer that even custom—made

transformers will be covered by approvals from UL, CSA, KEMA, etc., but we will be happy to assist you in implementing them. New approvals may be required.

## PHYSICAL CHARACTERISTICS(unit:mm)



## **ELECTRICAL CHARACTERISTICS AT 25°C**

| Part<br>Number | Primary<br>(V) | Secondary<br>(V/mA) | No-load<br>voltage(V) | Fig. |
|----------------|----------------|---------------------|-----------------------|------|
| SH-UI300719    | 2*115          | 2*6/333             | 2*9.4                 | 1    |
| SH-UI300720    | 2*115          | 2*9/222             | 2*14.0                | 1    |
| SH-UI300721    | 2*115          | 2*12/166            | 2*18.6                | 1    |
| SH-UI300722    | 2*115          | 2*15/133            | 2*23.3                | 1    |
| SH-UI300723    | 2*115          | 2*18/111            | 2*28.0                | 1    |
| SH-UI300724    | 2*115          | 2*24/83             | 2*37.4                | 1    |

#### TECHNICAL INFORMATION