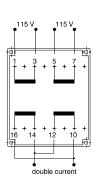

## **ELECTRICAL CHARACTERISTICS AT 25°C**

| Part<br>Number | Primary<br>(V) | Secondary<br>(V/mA) | No-load<br>voltage(V) | Fig. |
|----------------|----------------|---------------------|-----------------------|------|
| SH-UI300719    | 2*115          | 2*6/333             | 2*9.4                 | 1    |
| SH-UI300720    | 2*115          | 2*9/222             | 2*14.0                | 1    |
| SH-UI300721    | 2*115          | 2*12/166            | 2*18.6                | 1    |
| SH-UI300722    | 2*115          | 2*15/133            | 2*23.3                | 1    |
| SH-UI300723    | 2*115          | 2*18/111            | 2*28.0                | 1    |
| SH-UI300724    | 2*115          | 2*24/83             | 2*37.4                | 1    |