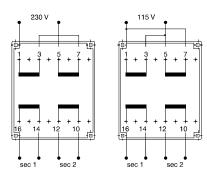

## **ELECTRICAL CHARACTERISTICS AT 25°C**

| Part<br>Number | Primary<br>(V) | Secondary<br>(V/mA) | No-load<br>voltage(V) | Fig. |
|----------------|----------------|---------------------|-----------------------|------|
| SH-UI300719    | 2*115          | 2*6/333             | 2*9.4                 | 1    |
| SH-UI300720    | 2*115          | 2*9/222             | 2*14.0                | 1    |
| SH-UI300721    | 2*115          | 2*12/166            | 2*18.6                | 1    |
| SH-UI300722    | 2*115          | 2*15/133            | 2*23.3                | 1    |
| SH-UI300723    | 2*115          | 2*18/111            | 2*28.0                | 1    |
| SH-UI300724    | 2*115          | 2*24/83             | 2*37.4                | 1    |