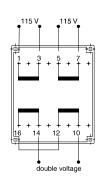

## **ELECTRICAL CHARACTERISTICS AT 25°C**

| Part<br>Number | Primary<br>(V) | Secondary<br>(V/mA) | No-load<br>voltage(V) | Fig. |
|----------------|----------------|---------------------|-----------------------|------|
| SH-UI300719    | 2*115          | 2*6/333             | 2*9.4                 | 1    |
| SH-UI300720    | 2*115          | 2*9/222             | 2*14.0                | 1    |
| SH-UI300721    | 2*115          | 2*12/166            | 2*18.6                | 1    |
| SH-UI300722    | 2*115          | 2*15/133            | 2*23.3                | 1    |
| SH-UI300723    | 2*115          | 2*18/111            | 2*28.0                | 1    |
| SH-UI300724    | 2*115          | 2*24/83             | 2*37.4                | 1    |